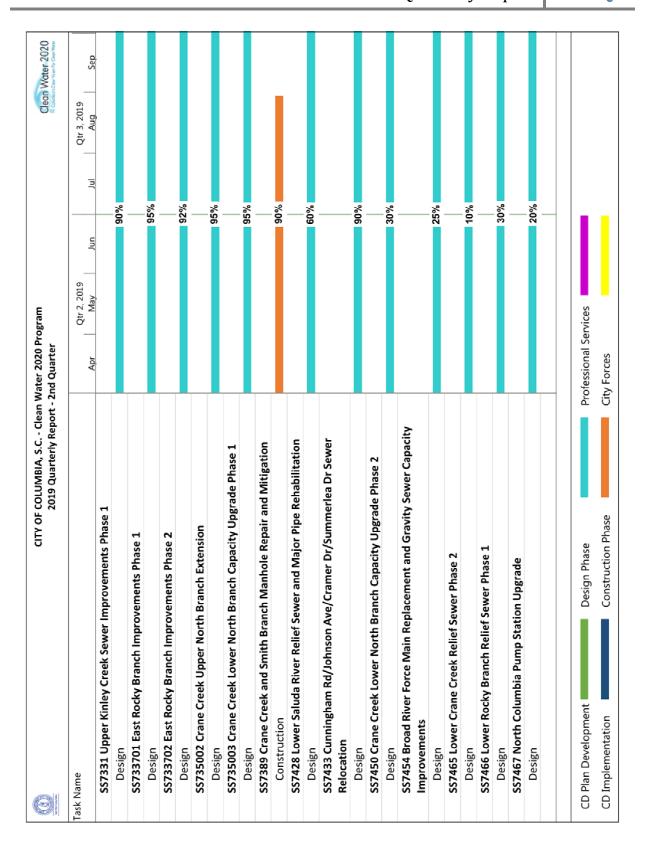

is to be submitted within six months after the City has assessed the remainder of the entire WCTS pursuant to the CSAP. As rehabilitation projects are identified through the assessments described in Section 3.2 and in the normal course of operations and maintenance, the City is proceeding with design and construction of those projects. Completion percentages of projects currently in progress are as follows:

- SS6786 Annual Gravity Sewer Manhole Lining and Replacement 2019 Construction 80%
   Complete, 2020 Construction 0% Complete
- SS6857 Olympia Subdivision Sewer System Evaluation Survey (SSES) and Rehabilitation Project
  has been cancelled due to poor performance of consultant. Scope of work will be included in a
  future project.
- SS6966 Annual Rehab on Lines less than 15" 2019 Construction 30% Complete, 2020
   Construction 0% Complete
- SS7172 Rehabilitation/Replacement Harbison #2, Mallard Point and Animal Shelter PS –
   Construction 80% Complete
- SS7208 Saluda River Basin SSES and Rehabilitation for SR-03, 10, & 12 Construction 100%
   Complete
- SS7280 Rocky Branch-01 SSES and Rehabilitation Construction 98% Complete
- SS7323 Food Lion PS Improvements Design 97% Complete
- SS7362 Smith Branch 01 SSES Construction 74% Complete
- SS7363 Smith Branch 03 SSES Construction 5% Complete
- SS7424 SSES and Sewer Rehabilitation Implementation BR02 Design 25% Complete
- SS7425 SSES and Sewer Rehabilitation Implementation RB03 Design 30% Complete
- SS7435 Wexford and Windsong Lift Stations Evaluation and Rehabilitation Project Design 20% Complete
- SS7437 Miscellaneous Lift Station Improvements and Backup Power Addition Project Design 25% Complete
- SS7462 Investigation of Crockett Road, Atlas Road and Versch Lock Lift Stations Design 5% Complete
- SS7463 SSES and Sewer Rehabilitation Implementation CC01 Design 20% Complete
- SS7464 SSES and Sewer Rehabilitation Implementation CC02 and CC04 Design 20% Complete
- SS7468 Three Rivers Force Main Replacement Design 1% Complete
- SS7478 Rocky Branch 01 SSES Phase 2 Design 20% Complete
- SS7479 Smith Branch 02 SSES Phase 2 Design 20% Complete