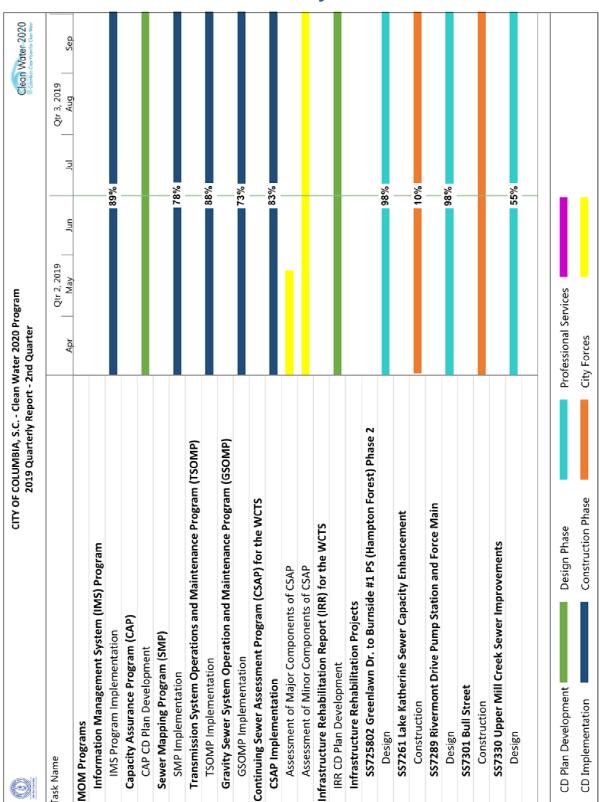

is to be submitted within six months after the City has assessed the remainder of the entire WCTS pursuant to the CSAP. As rehabilitation projects are identified through the assessments described in Section 3.2 and in the normal course of operations and maintenance, the City is proceeding with design and construction of those projects. Completion percentages of projects currently in progress are as follows:

- SS6786 Annual Gravity Sewer Manhole Lining and Replacement 2019 Construction 80%
   Complete, 2020 Construction 0% Complete
- SS6857 Olympia Subdivision Sewer System Evaluation Survey (SSES) and Rehabilitation Project
  has been cancelled due to poor performance of consultant. Scope of work will be included in a
  future project.
- SS6966 Annual Rehab on Lines less than 15" 2019 Construction 30% Complete, 2020
   Construction 0% Complete
- SS7172 Rehabilitation/Replacement Harbison #2, Mallard Point and Animal Shelter PS –
   Construction 80% Complete
- SS7208 Saluda River Basin SSES and Rehabilitation for SR-03, 10, & 12 Construction 100%
   Complete
- SS7280 Rocky Branch-01 SSES and Rehabilitation Construction 98% Complete
- SS7323 Food Lion PS Improvements Design 97% Complete
- SS7362 Smith Branch 01 SSES Construction 74% Complete
- SS7363 Smith Branch 03 SSES Construction 5% Complete
- SS7424 SSES and Sewer Rehabilitation Implementation BR02 Design 25% Complete
- SS7425 SSES and Sewer Rehabilitation Implementation RB03 Design 30% Complete
- SS7435 Wexford and Windsong Lift Stations Evaluation and Rehabilitation Project Design 20% Complete
- SS7437 Miscellaneous Lift Station Improvements and Backup Power Addition Project Design 25% Complete
- SS7462 Investigation of Crockett Road, Atlas Road and Versch Lock Lift Stations Design 5% Complete
- SS7463 SSES and Sewer Rehabilitation Implementation CC01 Design 20% Complete
- SS7464 SSES and Sewer Rehabilitation Implementation CC02 and CC04 Design 20% Complete
- SS7468 Three Rivers Force Main Replacement Design 1% Complete
- SS7478 Rocky Branch 01 SSES Phase 2 Design 20% Complete
- SS7479 Smith Branch 02 SSES Phase 2 Design 20% Complete