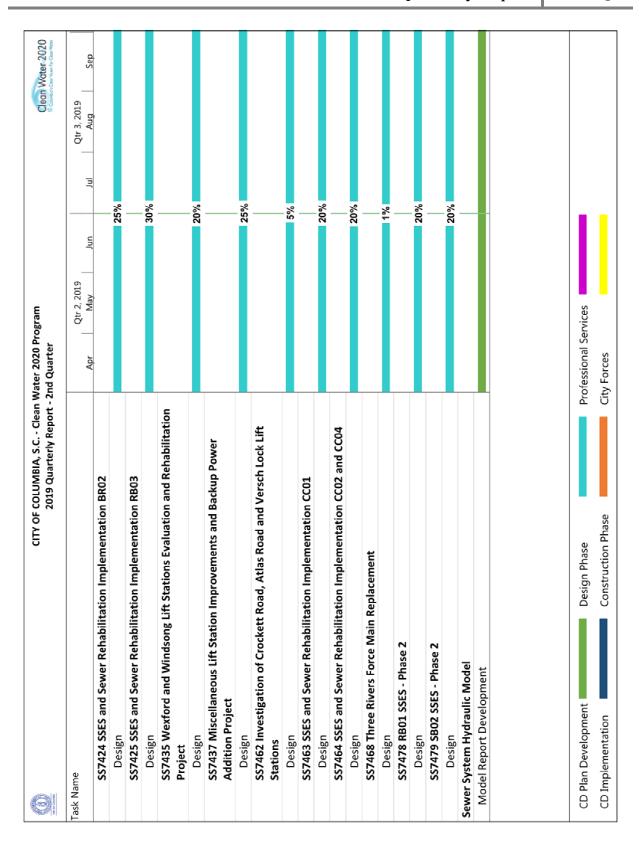

- SS6786 Annual Gravity Sewer Manhole Lining and Replacement 2019 Construction 80%
   Complete, 2020 Construction 0% Complete
- SS6857 Olympia Subdivision Sewer System Evaluation Survey (SSES) and Rehabilitation Project
  has been cancelled due to poor performance of consultant. Scope of work will be included in a
  future project.
- SS6966 Annual Rehab on Lines less than 15" 2019 Construction 30% Complete, 2020
   Construction 0% Complete
- SS7172 Rehabilitation/Replacement Harbison #2, Mallard Point and Animal Shelter PS –
   Construction 80% Complete
- SS7208 Saluda River Basin SSES and Rehabilitation for SR-03, 10, & 12 Construction 100%
   Complete
- SS7280 Rocky Branch-01 SSES and Rehabilitation Construction 98% Complete
- SS7323 Food Lion PS Improvements Design 97% Complete
- SS7362 Smith Branch 01 SSES Construction 74% Complete
- SS7363 Smith Branch 03 SSES Construction 5% Complete
- SS7424 SSES and Sewer Rehabilitation Implementation BR02 Design 25% Complete
- SS7425 SSES and Sewer Rehabilitation Implementation RB03 Design 30% Complete
- SS7435 Wexford and Windsong Lift Stations Evaluation and Rehabilitation Project Design 20% Complete
- SS7437 Miscellaneous Lift Station Improvements and Backup Power Addition Project Design 25% Complete
- SS7462 Investigation of Crockett Road, Atlas Road and Versch Lock Lift Stations Design 5% Complete
- SS7463 SSES and Sewer Rehabilitation Implementation CC01 Design 20% Complete
- SS7464 SSES and Sewer Rehabilitation Implementation CC02 and CC04 Design 20% Complete
- SS7468 Three Rivers Force Main Replacement Design 1% Complete
- SS7478 Rocky Branch 01 SSES Phase 2 Design 20% Complete
- SS7479 Smith Branch 02 SSES Phase 2 Design 20% Complete