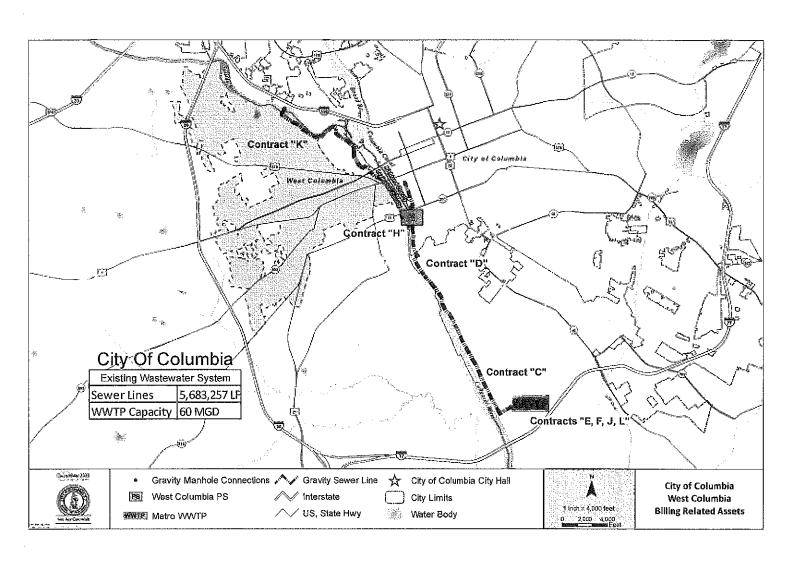

"Wastewater Facilities" means those portions of the Columbia System which service West Columbia, namely and collectively, the Plant, the Columbia Transmission Line, the Pump Station, and the West Columbia Transmission Line.

"West Columbia Transmission Line" means the transmission line running from the Pump Station, to and along the west side of the Congaree River to the Saluda River, and then along the south side of the Saluda River and under the Saluda River to the northern side, as described in article 1, Section 3 of the 1975 Contract as "Contract K."

- 1 Section 2.03 Allocated Plant Capacity. Pursuant to the allocations of capacity in the Plant
- 2 contained in the 1975 Contract and its subsequent Amendments, Columbia shall reserve, for the
- sole benefit of West Columbia, an allocated capacity in the Plant of 3.27 MGD average daily 3
- 4 flow and allows a peaking factor of 2.5 times average daily flow (the "Allocated Plant
- Capacity"). 5
- 6 Section 2.04 Allocated Columbia Transmission Line Capacity. Pursuant to allocations of
- 7 capacity in the Columbia Transmission Line contained in the 1975 Contract and its subsequent
- 8 Amendments, Columbia shall reserve, for the sole benefit of West Columbia, allocated capacity
- 9 in the Columbia Transmission Line as follows:
- 10 (i) For Contract C, a maximum allocated capacity of 4.0 MGD; and
- 11 (ii) For Contract D, a maximum allocated capacity of 4.0 MGD (collectively, the 12 "Allocated Columbia Transmission Line Capacity").
- 13 Section 2.05 Allocated West Columbia Transmission Line Capacity. Pursuant to allocations of
- 14 capacity in the West Columbia Transmission Line contained in the 1975 Contract and its
- 15 subsequent Amendments, Columbia shall reserve, for the sole benefit of West Columbia,
- 16 allocated capacity in the West Columbia Transmission Line as follows:
- 17 (i) For Contract K, Division I, a maximum allocated capacity of 9.1 MGD; and
- 18 (ii) For Contract K, Division II, Section A, a maximum allocated capacity of 9.1 MGD;
- 19 (iii) For Contract K, Division II, Section B, a maximum allocated capacity of 7.7 MGD;
- (iv) For Contract K, Division III, a maximum allocated capacity of 0.0 MGD (collectively, 20 21 the "Allocated West Columbia Transmission Line Capacity").
- 22 Section 2.06 Easement for Access to the West Columbia Transmission Line for Operations,
- 23 Maintenance and Construction. Within 120 days of the Effective Date, West Columbia shall
- 24 provide Columbia with easements for its use for operations, maintenance and replacement or
- 25 paralleling of the West Columbia Transmission Line. Said easements shall allow Columbia the
- 26 right to use for that purpose all easements, rights of way, permits and other property rights held
- 27 by West Columbia which are associated with the operations, maintenance and potential
- 28 replacement or paralleling of West Columbia Transmission Line. The easements provided to
- 29 Columbia shall be in a form suitable for filing with the registrar of deeds of Lexington County.
- 30 Within 120 days of the Effective Date, West Columbia shall convey to Columbia the parcel on
- 31 which the Pump Station is located (TMS R08909-01-09).
- 32 Section 2.07 Allocated Pump Station Capacity. Pursuant to allocations of capacity in the Pump
- 33 Station contained in the 1975 Contract and its subsequent Amendments, Columbia shall reserve,

- 1 for the sole benefit of West Columbia, an allocated capacity in the Pump Station of 8.8 MGD
- 2 (the "Allocated Pump Station Capacity").
- 3 Section 2.08 Pro Rata Share Cost Allocations. For rate making purposes, West Columbia shall
- 4 be deemed to represent the following pro rata shares of the capacity in the Plant, the Columbia
- 5 Transmission Line, the West Columbia Transmission Line and the Pump Station:
- 6 (A) The Allocated Plant Capacity represents 5.45% of the total capacity of the Plant, thus West
- 7 Columbia's pro rata share of the Plant's fixed costs is 5.45% (the "Plant Pro Rata Share").
- 8 (B) The Allocated Columbia Transmission Line Capacity represents the following percentages
- 9 of the total capacity of the Columbia Transmission Line:
- 10 (i) For Contract C, 8.0%, thus West Columbia's pro rata share of the Columbia 11 Transmission Line, Contract C is 8.0%; and
- 12 (ii) For Contract D, 8.0%, thus West Columbia's pro rata share of the Columbia
  13 Transmission Line, Contract D is 8.0% (and 8.0% collectively for Contracts C and D,
  14 the "Columbia Transmission Line Pro Rata Share").
- 15 (C) The Allocated West Columbia Transmission Line Capacity represents the following percentages of the total capacity of the West Columbia Transmission Line:
- 17 (i) For Contract K, Division I, 43.96%, thus West Columbia's pro rata share of the West Columbia Transmission Line, Contract K, Division I is 43.96%;
- 19 (ii) For Contract K, Division II, Section A, 43.96%, thus West Columbia's pro rata share of the West Columbia Transmission Line, Contract K, Division II, Section A is 43.96%;
- 21 (iii) For Contract K, Division II, Section B, 37.04%, thus West Columbia's pro rata share of 22 the West Columbia Transmission Line, Contract K, Division II, Section B is 37.04%; 23 and
- 24 (iv) For Contract K, Division III, 0.0%, thus West Columbia's pro rata share of the West Columbia Transmission Line, Contract K, Division III is 0.0% (these pro rata shares are collectively referred to as the "West Columbia Transmission Line Pro Rata Shares").
- 27 (D) The Allocated Pump Station Capacity represents 43.96% of the total capacity of the Pump
- 28 Station, thus West Columbia's pro rata share of the Pump Station's fixed costs is 43.96% (the
- 29 "Pump Station Pro Rata Share").
- 30 Section 2.09 Location of Plant, Pump Station and Lines. The locations of the Plant, Pump
- 31 Station and lines are set forth on *Exhibit 1*.