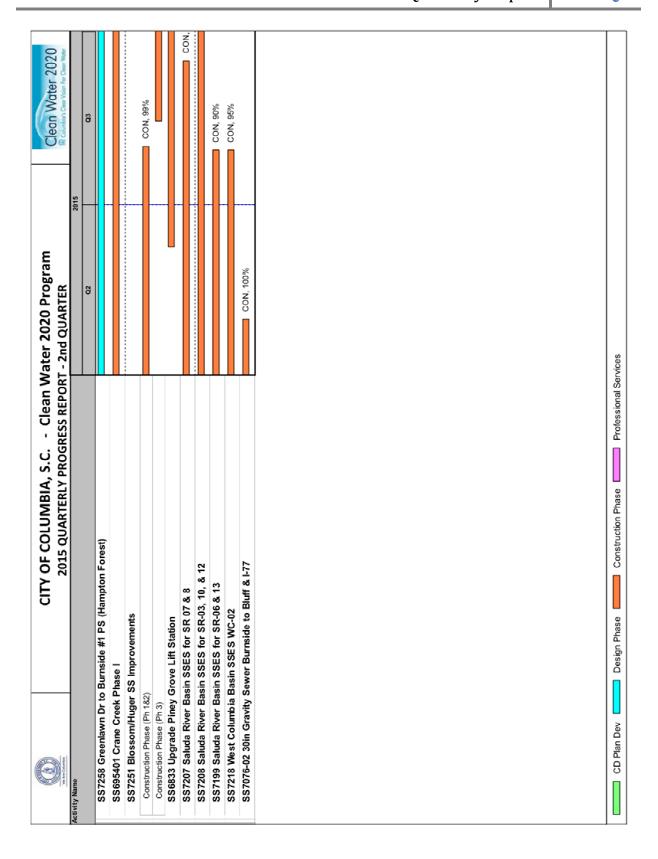

#### Section 2 - Schedule of Projects and Activities

This section addresses the requirements of Sections IX.39.a.(i) and IX.39.a.(iii) of the Consent Decree. The section includes the projects and activities conducted during the most recently completed calendar

quarter to comply with the requirements of the CD as well as the anticipated projects and activities that will be performed in the next quarter to comply with the requirements of the CD. A Gantt chart schedule of these activities is provided and includes completion percentages of continuing sewer assessments under the CSAP and the subsequent remedial actions under the IR Report, as applicable.

### Infrastructure Rehabilitation Report (IRR) for the WCTS

In accordance with Section V.16 of the CD, the City shall submit an Infrastructure Rehabilitation Report (IRR) summarizing the results of the CSAP of the major components of the WCTS and a description of proposed rehabilitation projects. The IRR is to be submitted within six months after the City has assessed the major components of the WCTS once pursuant to the CSAP. As rehabilitation projects are identified through the assessments described in Section 3.4 and in the normal course of operations and maintenance, the City is proceeding with design and construction of those projects. Completion percentages of projects currently in progress are as follows:

- SS6966 Annual Rehab on Manholes and Lines less than 15" Construction 95% Complete
- SS6857 Olympia Subdivision Sewer System Evaluation Survey (SSES) and Rehabilitation Design –
  Design 10% Complete (decrease in completion % from previous report due to delay from
  consultant staff changes).
- SS676402 30-inch Forcemain from Mill Creek PS to WWTP Design 95% Complete
- SS733702 East Rocky Branch Improvements Ph. 2 Design 0% Complete
- SS7301 Bull Street Construction 0% Complete
- SS7289 Rivermont Drive Pump Station Design 30% Complete
- SS7261 Lake Katherine Sewer Line Capacity Enhancement Design 67% Complete
- SS7258 Greenlawn Dr. to Burnside #1 PS (Hampton Forest) Design 90% Complete
- SS695401 Crane Creek Phase I Construction 2% Complete
- SS7251 Blossom/Huger SS Improvements, Phase 1 & 2 Construction 99% Complete
- SS7251 Blossom/Huger SS Improvements, Phase 3 Construction 0% Complete
- SS6833 Upgrade Piney Gove Lift Station Construction 2% Complete
- SS7207 Saluda River Basin SSES and Rehabilitation for SR07 & 8 Construction 75% Complete
- SS7208 Saluda River Basin SSES and Rehabilitation for SR-03, 10, & 12 Construction 75%
   Complete
- SS7199 Saluda River Basin SSES and Rehabilitation for SR-06 & 13 Construction 90% Complete
- SS7218 West Columbia Basin SSES and Rehabilitation for WC-02 Construction 95% Complete
- SS7076-02 30-inch Gravity Sewer Burnside to Bluff & I-77 Construction 100% Complete