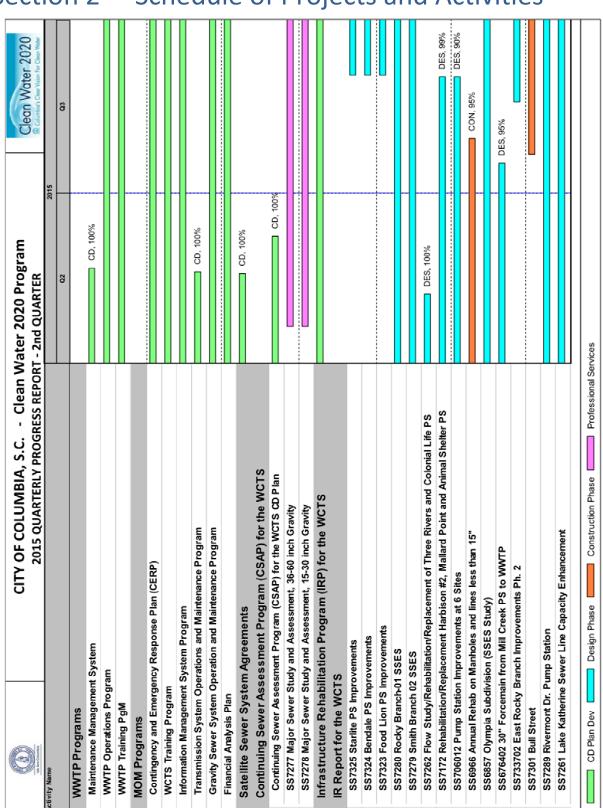

#### Section 2 - Schedule of Projects and Activities

This section addresses the requirements of Sections IX.39.a.(i) and IX.39.a.(iii) of the Consent Decree. The section includes the projects and activities conducted during the most recently completed calendar

quarter to comply with the requirements of the CD as well as the anticipated projects and activities that will be performed in the next quarter to comply with the requirements of the CD. A Gantt chart schedule of these activities is provided and includes completion percentages of continuing sewer assessments under the CSAP and the subsequent remedial actions under the IR Report, as applicable.

Although the EPA has not yet approved the CSAP, the City is proceeding with sewer assessments under the CSAP. The assessments on the major components of the WCTS currently in progress are as follows:

- SS7277 Major Sewer Study and Assessment, 36-60 inch Gravity 70% Complete
- SS7278 Major Sewer Study and Assessment, 15-30 inch Gravity 25% Complete

### Infrastructure Rehabilitation Report (IRR) for the WCTS

In accordance with Section V.16 of the CD, the City shall submit an Infrastructure Rehabilitation Report (IRR) summarizing the results of the CSAP of the major components of the WCTS and a description of proposed rehabilitation projects. The IRR is to be submitted within six months after the City has assessed the major components of the WCTS once pursuant to the CSAP. As rehabilitation projects are identified through the assessments described in Section 3.4 and in the normal course of operations and maintenance, the City is proceeding with design and construction of those projects. Completion percentages of projects currently in progress are as follows:

- SS7325 Starlite PS Improvements Design 0% Complete
- SS7324 Bendale PS Improvements Design 0% Complete
- SS7323 Food Lion PS Improvements Design 0% Complete
- SS7280 Rocky Branch-01 SSES and Rehabilitation Design 25% Complete
- SS7279 Smith Branch-02 SSES and Rehabilitation Design 20% Complete
- SS7262 Flow Study/Rehabilitation/Replacement of Three Rivers and Colonial life PS Design 100% Complete
- SS7172 Rehabilitation/Replacement Harbison #2, Mallard Point and Animal Shelter PS Design 99% Complete
- SS706012 Pump Station Improvements at 6 Sites Design 90% Complete (decrease in completion % from previous report due to contract amendment).

- SS6966 Annual Rehab on Manholes and Lines less than 15" Construction 95% Complete
- SS6857 Olympia Subdivision Sewer System Evaluation Survey (SSES) and Rehabilitation Design –
  Design 10% Complete (decrease in completion % from previous report due to delay from
  consultant staff changes).
- SS676402 30-inch Forcemain from Mill Creek PS to WWTP Design 95% Complete
- SS733702 East Rocky Branch Improvements Ph. 2 Design 0% Complete
- SS7301 Bull Street Construction 0% Complete
- SS7289 Rivermont Drive Pump Station Design 30% Complete
- SS7261 Lake Katherine Sewer Line Capacity Enhancement Design 67% Complete
- SS7258 Greenlawn Dr. to Burnside #1 PS (Hampton Forest) Design 90% Complete
- SS695401 Crane Creek Phase I Construction 2% Complete
- SS7251 Blossom/Huger SS Improvements, Phase 1 & 2 Construction 99% Complete
- SS7251 Blossom/Huger SS Improvements, Phase 3 Construction 0% Complete
- SS6833 Upgrade Piney Gove Lift Station Construction 2% Complete
- SS7207 Saluda River Basin SSES and Rehabilitation for SR07 & 8 Construction 75% Complete
- SS7208 Saluda River Basin SSES and Rehabilitation for SR-03, 10, & 12 Construction 75%
   Complete
- SS7199 Saluda River Basin SSES and Rehabilitation for SR-06 & 13 Construction 90% Complete
- SS7218 West Columbia Basin SSES and Rehabilitation for WC-02 Construction 95% Complete
- SS7076-02 30-inch Gravity Sewer Burnside to Bluff & I-77 Construction 100% Complete