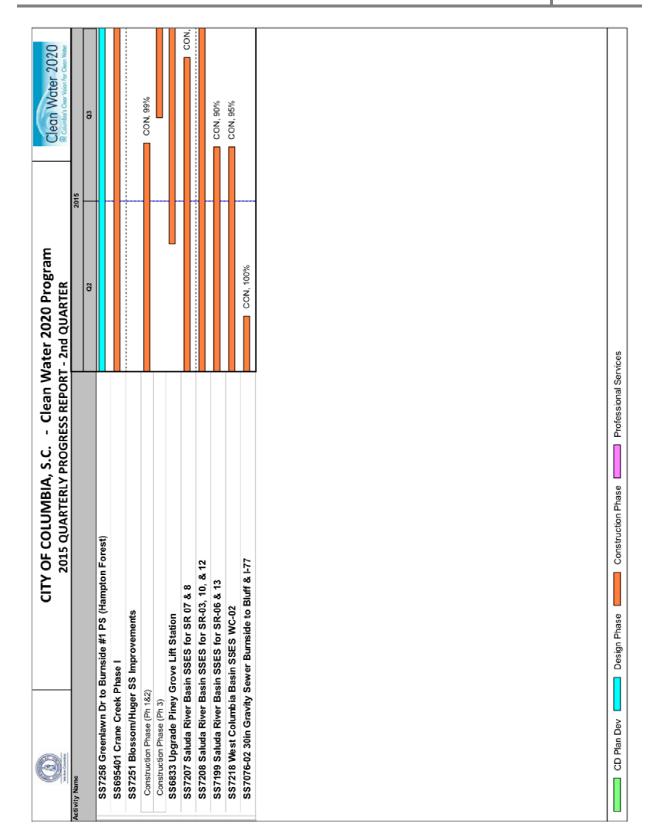

| Sect                                                                                       | io            | n             | 2                             |                         |                   | S            | <b>S</b> C                                     | h                     | e                                     | d                                                      | u                                                      | le                      | 9                                 | <b>0</b> .                                              | f                                                               | Ρ                                                           | rc                                                                                                   | сj                                                       | e                      | Cl                              | ts                             | 6                                | ar                          | າດ                          | ł                                                                                 | A                                                                                  | C                                             | ti                                                      | V                                       | it                                                | ie                                            | 25                 | 5                                 |                                                       |                                                       |
|--------------------------------------------------------------------------------------------|---------------|---------------|-------------------------------|-------------------------|-------------------|--------------|------------------------------------------------|-----------------------|---------------------------------------|--------------------------------------------------------|--------------------------------------------------------|-------------------------|-----------------------------------|---------------------------------------------------------|-----------------------------------------------------------------|-------------------------------------------------------------|------------------------------------------------------------------------------------------------------|----------------------------------------------------------|------------------------|---------------------------------|--------------------------------|----------------------------------|-----------------------------|-----------------------------|-----------------------------------------------------------------------------------|------------------------------------------------------------------------------------|-----------------------------------------------|---------------------------------------------------------|-----------------------------------------|---------------------------------------------------|-----------------------------------------------|--------------------|-----------------------------------|-------------------------------------------------------|-------------------------------------------------------|
| Clean Water 2020<br>© control Con Vision for Clean Vision                                  | 03            |               |                               |                         |                   |              |                                                |                       |                                       |                                                        |                                                        |                         |                                   |                                                         |                                                                 |                                                             | 化晶体晶体质 医皮肤骨肤骨肤 医外皮 医水杨酸石 医肠骨膜炎 医皮肤镜的 网络西南 医皮肤镜的 网络                                                   |                                                          |                        |                                 |                                |                                  |                             |                             |                                                                                   | DES, 99%                                                                           | DES, 90%                                      | CON, 95%                                                |                                         | DES, 95%                                          |                                               |                    |                                   |                                                       |                                                       |
| Clean Water 2020 Program<br>55 REPORT - 2nd QUARTER                                        | 2015          |               | CD, 100%                      |                         |                   |              |                                                |                       |                                       | CD, 100%                                               |                                                        |                         | CD, 100%                          |                                                         | CD, 100%                                                        |                                                             | 法考试 医外周 医外周 医外周 化化化物 化化物 化化化物 化化物化物 化化物化物 化化物化物 化化物化物 化化物化物 化化物化物化物化物化物化物化物化物化物化物化物化物化物化物化物化物化物化物化物化 |                                                          |                        |                                 |                                |                                  |                             |                             | DES, 100%                                                                         |                                                                                    |                                               |                                                         | -                                       |                                                   |                                               |                    | -                                 |                                                       | vices                                                 |
| CITY OF COLUMBIA, S.C Clean Water 2020 Pro<br>2015 QUARTERLY PROGRESS REPORT - 2nd QUARTER |               |               | nent System                   | ogram                   |                   |              | Contingency and Emergency Response Plan (CERP) | E                     | ent System Program                    | Transmission System Operations and Maintenance Program | Gravity Sewer System Operation and Maintenance Program |                         | stem Agreements                   | Continuing Sewer Assessment Program (CSAP) for the WCTS | Continuing Sewer Assessment Program (CSAP) for the WCTS CD Plan | SS7277 Major Sewer Study and Assessment, 36-60 inch Gravity | SS7278 Major Sewer Study and Assessment, 15-30 inch Gravity                                          | Infrastructure Rehabilitation Program (IRP) for the WCTS | CTS                    | nprovements                     | mprovements                    | S Improvements                   | h-01 SSES                   | 102 SSES                    | SS7262 Flow Study/Rehabilitation/Replacement of Three Rivers and Colonial Life PS | SS7172 Rehabilitation/Replacement Harbison #2, Mallard Point and Animal Shelter PS | SS706012 Pump Station Improvements at 6 Sites | SS6966 Annual Rehab on Manholes and lines less than 15" | SS6857 Olympia Subdivision (SSES Study) | SS676402 30" Forcemain from Mill Creek PS to WWTP | SS733702 East Rocky Branch Improvements Ph. 2 |                    | . Pump Station                    | SS7261 Lake Katherine Sewer Line Capacity Enhancement | Design Phase Construction Phase Professional Services |
|                                                                                            | Activity Name | WWTP Programs | Maintenance Management System | WWTP Operations Program | WWTP Training PgM | MOM Programs | Contingency and Em-                            | WCTS Training Program | Information Management System Program | Transmission System                                    | Gravity Sewer Syster                                   | Financial Analysis Plan | Satellite Sewer System Agreements | <b>Continuing Sewer</b>                                 | Continuing Sewer A                                              | SS7277 Major Sewe                                           | SS7278 Major Sewe                                                                                    | Infrastructure Reh                                       | IR Report for the WCTS | SS7325 Starlite PS Improvements | SS7324 Bendale PS Improvements | SS7323 Food Lion PS Improvements | SS7280 Rocky Branch-01 SSES | SS7279 Smith Branch 02 SSES | SS7262 Flow Study                                                                 | SS7172 Rehabilitatio                                                               | SS706012 Pump Sta                             | SS6966 Annual Reh                                       | SS6857 Olympia Sul                      | SS676402 30" Force                                | SS733702 East Roci                            | SS7301 Bull Street | SS7289 Rivermont Dr. Pump Station | SS7261 Lake Kather                                    | CD Plan Dev                                           |

Although the EPA has not yet approved the CSAP, the City is proceeding with sewer assessments under the CSAP. The assessments on the major components of the WCTS currently in progress are as follows:

- SS7277 Major Sewer Study and Assessment, 36-60 inch Gravity 70% Complete
- SS7278 Major Sewer Study and Assessment, 15-30 inch Gravity 25% Complete

## 3.5 Infrastructure Rehabilitation Report (IRR) for the WCTS

In accordance with Section V.16 of the CD, the City shall submit an Infrastructure Rehabilitation Report (IRR) summarizing the results of the CSAP of the major components of the WCTS and a description of proposed rehabilitation projects. The IRR is to be submitted within six months after the City has assessed the major components of the WCTS once pursuant to the CSAP. As rehabilitation projects are identified through the assessments described in Section 3.4 and in the normal course of operations and maintenance, the City is proceeding with design and construction of those projects. Completion percentages of projects currently in progress are as follows:

- SS7325 Starlite PS Improvements Design 0% Complete
- SS7324 Bendale PS Improvements Design 0% Complete
- SS7323 Food Lion PS Improvements Design 0% Complete
- SS7280 Rocky Branch-01 SSES and Rehabilitation Design 25% Complete
- SS7279 Smith Branch-02 SSES and Rehabilitation Design 20% Complete
- SS7262 Flow Study/Rehabilitation/Replacement of Three Rivers and Colonial life PS Design 100% Complete
- SS7172 Rehabilitation/Replacement Harbison #2, Mallard Point and Animal Shelter PS Design 99% Complete
- SS706012 Pump Station Improvements at 6 Sites Design 90% Complete (decrease in completion % from previous report due to contract amendment).

- SS6966 Annual Rehab on Manholes and Lines less than 15" Construction 95% Complete
- SS6857 Olympia Subdivision Sewer System Evaluation Survey (SSES) and Rehabilitation Design Design 10% Complete (decrease in completion % from previous report due to delay from consultant staff changes).
- SS676402 30-inch Forcemain from Mill Creek PS to WWTP Design 95% Complete
- SS733702 East Rocky Branch Improvements Ph. 2 Design 0% Complete
- SS7301 Bull Street Construction 0% Complete
- SS7289 Rivermont Drive Pump Station Design 30% Complete
- SS7261 Lake Katherine Sewer Line Capacity Enhancement Design 67% Complete
- SS7258 Greenlawn Dr. to Burnside #1 PS (Hampton Forest) Design 90% Complete
- SS695401 Crane Creek Phase I Construction 2% Complete
- SS7251 Blossom/Huger SS Improvements, Phase 1 & 2 Construction 99% Complete
- SS7251 Blossom/Huger SS Improvements, Phase 3 Construction 0% Complete
- SS6833 Upgrade Piney Gove Lift Station Construction 2% Complete
- SS7207 Saluda River Basin SSES and Rehabilitation for SR07 & 8 Construction 75% Complete
- SS7208 Saluda River Basin SSES and Rehabilitation for SR-03, 10, & 12 Construction 75% Complete
- SS7199 Saluda River Basin SSES and Rehabilitation for SR-06 & 13 Construction 90% Complete
- SS7218 West Columbia Basin SSES and Rehabilitation for WC-02 Construction 95% Complete
- SS7076-02 30-inch Gravity Sewer Burnside to Bluff & I-77 Construction 100% Complete