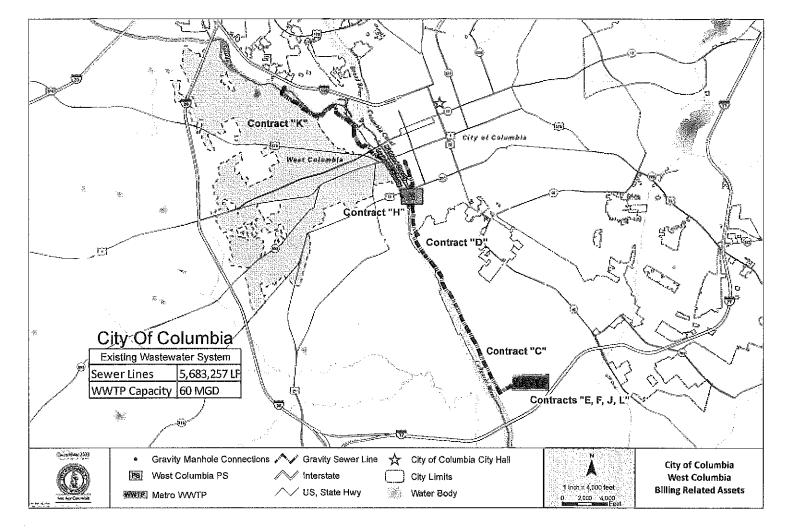

18 "Columbia System" means Columbia's entire system for the treatment, transmission,
 19 disposal and collection of Wastewater, including the Wastewater Facilities.

"Columbia Transmission Line" means the transmission lines constructed by Columbia
 running from the Plant to Palmetto Quarries and from Palmetto Quarries to Senate Street, as
 described in article 1, Section 2 of the 1975 Contract as "Contract C" and "Contract D."

23 "Effective Date" means the date first written in the introductory clause above.

24 "Plant" means the 60 MGD Columbia Metropolitan Waste Water Treatment Plant, as
25 described in article 1, Section 2 of the 1975 Contract as "Contract E, F, J and L."

26 "Pump Station" means the pump station constructed by West Columbia located on the
27 east side of the Congaree River south of Blossom Street, as described in article 1, Section 3 of
28 the 1975 Contract as "Contract H."

14 "West Columbia Transmission Line" means the transmission line running from the 15 Pump Station, to and along the west side of the Congaree River to the Saluda River, and then 16 along the south side of the Saluda River and under the Saluda River to the northern side, as 17 described in article 1, Section 3 of the 1975 Contract as "Contract K."